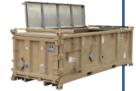

## IP-1 INTERMODAL CONTAINERS

- 25 CY and 32 CY
- Roll-off Compatible
- Intuitive Closure Systems
- Proven Reliability
- Aluminum Lids for Easy Handling